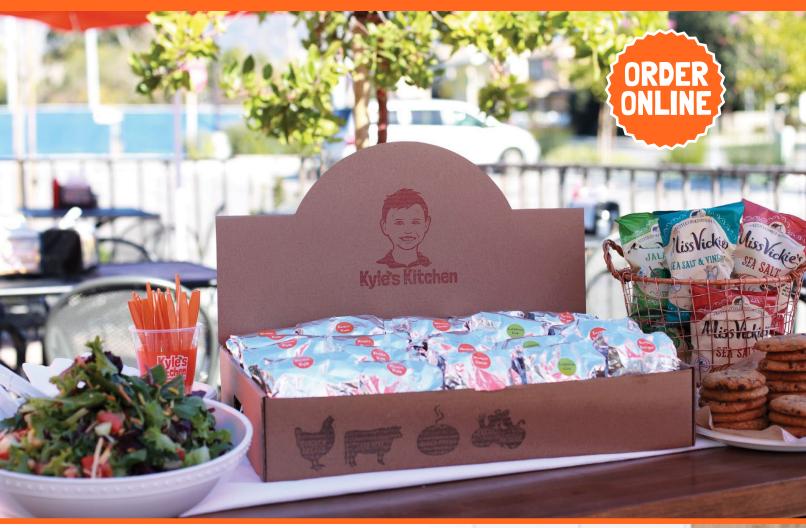

# Kyle's Kitchen

Kyle's Catering delivers burgers, chicken sandwiches and salads that your whole group will love.

Served buffet style or individually bagged, Kyle's freshly baked bread, increidble proteins, and fresh local produce will WOW your crowd!

Box of Fries: \$50

Serves 20, includes ketchup

**Individually Bagged** 

☐ Check here to package individually +\$2

Burger Box: \$180

Includes choice of 20 burgers & chicken sandwiches in a box