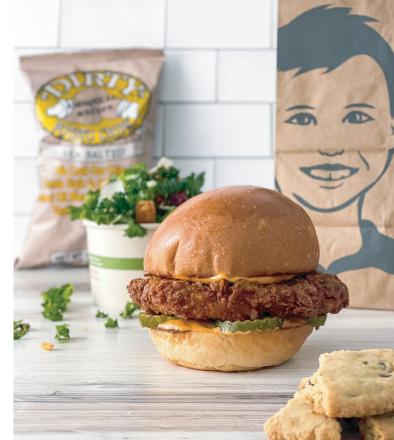

# 1. CHOOSE YOUR BURGERS & CHICKEN SANDWICHES

| BURGERS | Klassic Kyle                  | Enter Qty   |
|---------|-------------------------------|-------------|
|         | Klassic Kyle (no cheese)      |             |
|         | Cheesy Pig (+\$1/person)      |             |
|         | Mountain Climber              |             |
|         | Fire Fighter (+\$1/person)    |             |
|         | Grilled Chicken Sandwich      |             |
| CHICKEN | California Club (+\$1/person) |             |
| ОНО     | Krispy Chicken Sandwich       |             |
|         | Spicy Krispy Chicken Sandwich |             |
|         | Earth Burger (Veggie)         |             |
|         | TOTAL (15 person minimum)     |             |
|         |                               |             |
|         |                               | Total Meals |