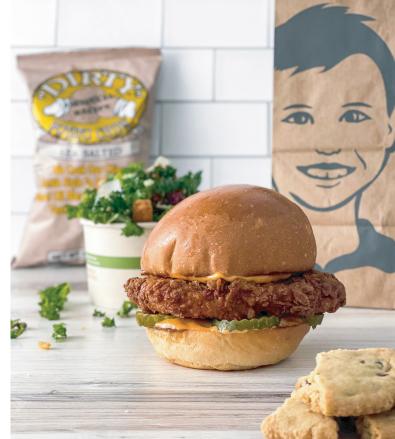

# Kyle's Kitchen

Kyle's Catering delivers burgers, chicken sandwiches and salads that your whole group will love.

Served buffet style or individually bagged, Kyle's freshly baked bread, increidble proteins, and fresh local produce will WOW your crowd!

| RS      | Klassic Kyle                  | Enter Qty |
|---------|-------------------------------|-----------|
|         | Klassic Kyle (no cheese)      |           |
| BURGE   | Cheesy Pig (+\$1/person)      |           |
| BU      | Mountain Climber              |           |
|         | Fire Fighter (+\$1/person)    |           |
| _       | Earth Burger (Veggie)         |           |
| KEN     | Grilled Chicken Sandwich      |           |
| CHICKEN | California Club (+\$1/person) |           |
|         | Krispy Chicken Sandwich       |           |
|         | Spicy Krispy Chicken Sandwich |           |
|         | TOTAL (15 person minimum)     |           |